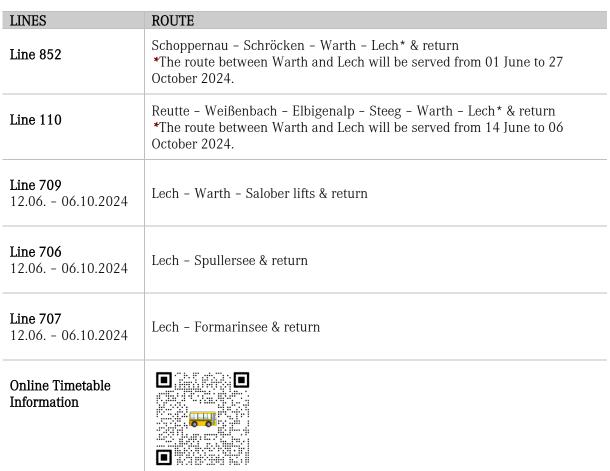

9.   28.09 13.10. Daily from 08:45 am - 12:00 pm & 01:00 pm - 04:00 pm.                          |
| Seilbahnen Sonntag     | 30.05 27.10.  Daily from 08:45 am - 12:00 pm & 01:00 pm - 05:30 pm  Good Morning rides at 08:00 am every Wednesday in July & August.  Evening service until 08:00 pm every Sunday in August.             |
| LECHTAL                |                                                                                                                                                                                                          |
| Jöchelspitzbahn Bach   | 30.05 02.06.   06.06 09.06.   <b>13.06 06.10.</b>   10.10 13.10.   17.10 20.10.   24.10 27.10. Each day from 09:00 am - 12:00 pm & 01:00 pm - 05:00 pm.                                                  |

# BUSES.



# PARKING LOT SCHRÖCKEN-MOHNENFLUH.

A parking meter will be installed at the Schröcken-Mohnenfluh parking lot in spring 2024.

- Up to 90 minutes: Free of charge
- Each additional hour: €1.00
- Daily fee (12 hours): €5.00
- Fee for 24 hours: €8.00
- Fee for motorhomes (24 hours): €15.00